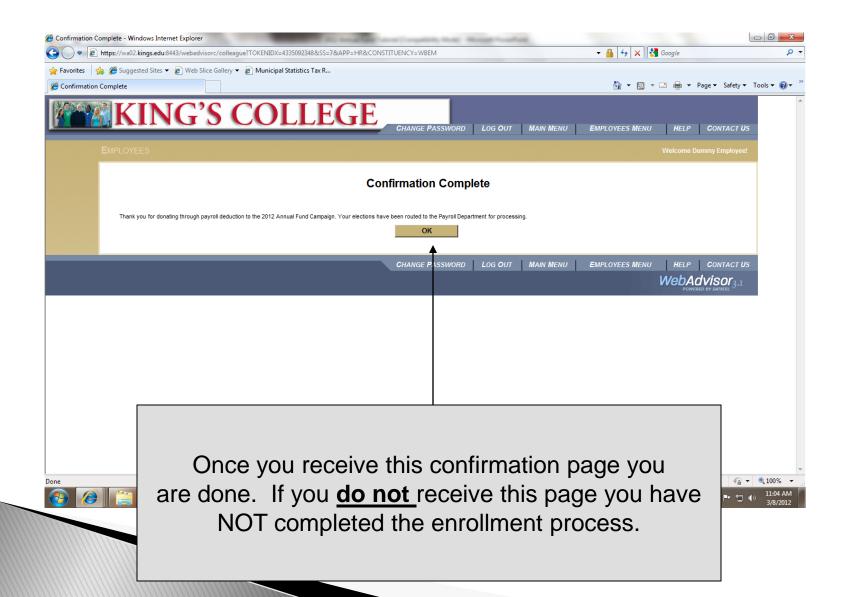

|                                                                                       |          |
| Please designate your gift on this screen as either "un<br>•Greatest need (unre<br>•Employee Schola<br>•Faculty Scholar<br>•Other (please identify specific designation – contact In<br>Type in the name and th<br>"Save information and go to the net | estricted)<br>arship<br>ship<br>nstitutional Advancement for other op<br>nen click on |          |

## **Review Gift and Allocation**



Please review your bi-weekly payroll deduction and allocations You are not done until you sign the form by clicking "Ready to Sign" and "Electronic Signature for Final Enrollment" and "Submit".

### You are done