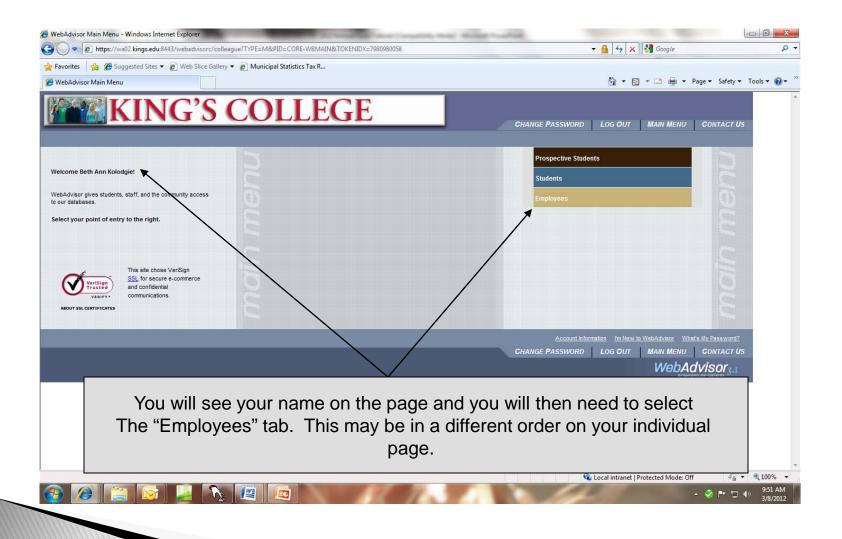

#### 2013 Annual Fund Campaign Payroll Deduction Tutorial

## Log Into Web Advisor

(Please note this is the only way in which a payroll deduction can be authorized)



### Login to WebAdvisor



# Log In



#### Enter User ID & Password



### Select "Employees" tab



#### Select "2013 Annual Fund Campaign"

|                                                                    | pid=CORE-WBEM                      | 🗸 🔒 😚 🗙 👫 Google                                                          | <u>- 0 - Χ</u> |
|--------------------------------------------------------------------|------------------------------------|---------------------------------------------------------------------------|----------------|
|                                                                    | <u>.</u>                           | 🚵 🔻 🖾 🌧 👻 Page 🕶 Safety 🕶                                                 | Tools • 🕢 *    |
| EMPLOYEES - WEBADVISOR FOR EMPLOYEES MENU                          | CHANGE PASSWORD                    | LOG OUT MAIN MENU EMPLOYEES MENU CONTACT US<br