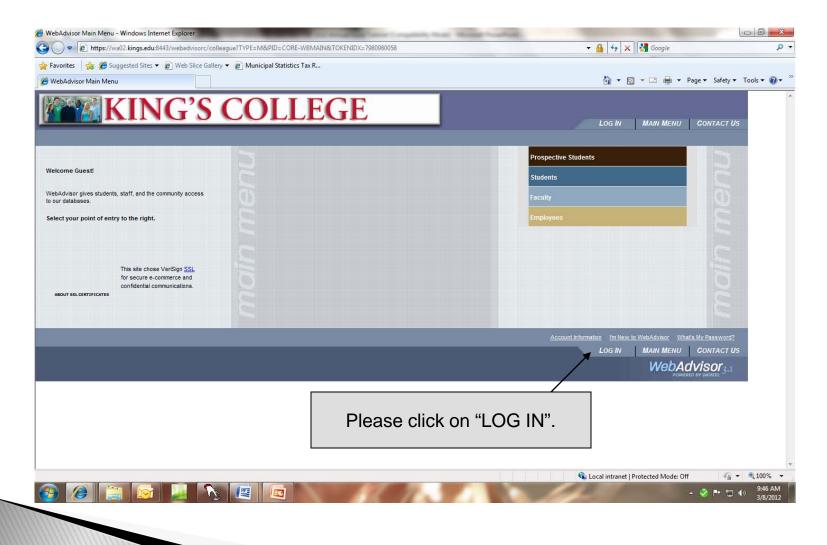

## Make an Election & Designation

| e Benefit Selection - Windows Internet Explorer                                                                                                                                                                                                                                                                                                                                                                                                                                                                                                                                                                                                                                                                                                                                                                                                                                                                                                                                                                                                                                                                                                                                                                                                                                                                                                                                                                                                                                                                                                                                                                                                                                                                                                                                                                                                                                                                                                                                                                                                                                                                           |                                                                                |                                      |
|---------------------------------------------------------------------------------------------------------------------------------------------------------------------------------------------------------------------------------------------------------------------------------------------------------------------------------------------------------------------------------------------------------------------------------------------------------------------------------------------------------------------------------------------------------------------------------------------------------------------------------------------------------------------------------------------------------------------------------------------------------------------------------------------------------------------------------------------------------------------------------------------------------------------------------------------------------------------------------------------------------------------------------------------------------------------------------------------------------------------------------------------------------------------------------------------------------------------------------------------------------------------------------------------------------------------------------------------------------------------------------------------------------------------------------------------------------------------------------------------------------------------------------------------------------------------------------------------------------------------------------------------------------------------------------------------------------------------------------------------------------------------------------------------------------------------------------------------------------------------------------------------------------------------------------------------------------------------------------------------------------------------------------------------------------------------------------------------------------------------------|--------------------------------------------------------------------------------|--------------------------------------|
| Keine Stein S | 👻 🔒 🐓 🗙 Google                                                                 |                                      |
| <ul> <li>☆ Favorites ☆ Ø Suggested Sites ▼ Ø Web Slice Gallery ▼ Ø Municipal Statistics Tax R</li> <li>Ø Benefit Selection</li> </ul>                                                                                                                                                                                                                                                                                                                                                                                                                                                                                                                                                                                                                                                                                                                                                                                                                                                                                                                                                                                                                                                                                                                                                                                                                                                                                                                                                                                                                                                                                                                                                                                                                                                                                                                                                                                                                                                                                                                                                                                     | 🏠 💌 🗟 👻 🖃 🍓 💌 Page 🕶 Safety 🕶 Tool                                             | s <b>* (0) *</b> <sup>&gt;&gt;</sup> |
| KING'S COLLEGE                                                                                                                                                                                                                                                                                                                                                                                                                                                                                                                                                                                                                                                                                                                                                                                                                                                                                                                                                                                                                                                                                                                                                                                                                                                                                                                                                                                                                                                                                                                                                                                                                                                                                                                                                                                                                                                                                                                                                                                                                                                                                                            | AIN MENU EMPLOYEES MENU HELP CONTACT US                                        |                                      |
| EMPLOYEES                                                                                                                                                                                                                                                                                                                                                                                                                                                                                                                                                                                                                                                                                                                                                                                                                                                                                                                                                                                                                                                                                                                                                                                                                                                                                                                                                                                                                                                                                                                                                                                                                                                                                                                                                                                                                                                                                                                                                                                                                                                                                                                 | Welcome Beth Ann Kolodgie!                                                     |                                      |
| Benefit Selection                                                                                                                                                                                                                                                                                                                                                                                                                                                                                                                                                                                                                                                                                                                                                                                                                                                                                                                                                                                                                                                                                                                                                                                                                                                                                                                                                                                                                                                                                                                                                                                                                                                                                                                                                                                                                                                                                                                                                                                                                                                                                                         |                                                                                |                                      |
| Please enter the BI-WEEKLY amount you would like to contribute to the 2013 Annual Fund Campaign through payroll deduction. Please note this amount will be with<br>example: If you elect a \$2.00 BI-WEEKLY deduction, your annual contribution will equal \$52.00 (\$2.00 X 26 pays = \$52.00) for the 2013 Annual Fund Campaign.                                                                                                                                                                                                                                                                                                                                                                                                                                                                                                                                                                                                                                                                                                                                                                                                                                                                                                                                                                                                                                                                                                                                                                                                                                                                                                                                                                                                                                                                                                                                                                                                                                                                                                                                                                                        | theld each of the 26 pay periods beginning in July 2013 through June 2014. For |                                      |
| Currently you have no 2013 Annual Fund Campaign contribution through payroll deduction.                                                                                                                                                                                                                                                                                                                                                                                                                                                                                                                                                                                                                                                                                                                                                                                                                                                                                                                                                                                                                                                                                                                                                                                                                                                                                                                                                                                                                                                                                                                                                                                                                                                                                                                                                                                                                                                                                                                                                                                                                                   |                                                                                |                                      |
| Current Annual Fund Drive 2013 Benefits Coverage or Participation Levels Dependents Health Care Provider Information You are currently not enrolled in any benefits.                                                                                                                                                                                                                                                                                                                                                                                                                                                                                                                                                                                                                                                                                                                                                                                                                                                                                                                                                                                                                                                                                                                                                                                                                                                                                                                                                                                                                                                                                                                                                                                                                                                                                                                                                                                                                                                                                                                                                      | 1 Beneficiaries                                                                | =                                    |
| NOTE: If you would like to designate your donation to a specific use, you will need to specify the allocation in the "Provider" section. (You will be prompted for thi<br>desingations by clicking on the blue text "2013 Annual Fund Drive" link below. If your donation is unrestricted, please list'unrestricted' under "Provider" name.<br>Select One Annual Fund Drive 2013 Benefits Coverage or Participation Levels Rate Information<br>2013 Annual Fund Drive                                                                                                                                                                                                                                                                                                                                                                                                                                                                                                                                                                                                                                                                                                                                                                                                                                                                                                                                                                                                                                                                                                                                                                                                                                                                                                                                                                                                                                                                                                                                                                                                                                                     |                                                                                |                                      |
| Change Password to the next form                                                                                                                                                                                                                                                                                                                                                                                                                                                                                                                                                                                                                                                                                                                                                                                                                                                                                                                                                                                                                                                                                                                                                                                                                                                                                                                                                                                                                                                                                                                                                                                                                                                                                                                                                                                                                                                                                                                                                                                                                                                                                          | towards a spec<br>on this link for a lis<br>enter this de                      | signation on the                     |
| Please select "2013 Annual Fund Drive" and<br>"Save Information and go to the next form". Then<br>Please click on "Continue".                                                                                                                                                                                                                                                                                                                                                                                                                                                                                                                                                                                                                                                                                                                                                                                                                                                                                                                                                                                                                                                                                                                                                                                                                                                                                                                                                                                                                                                                                                                                                                                                                                                                                                                                                                                                                                                                                                                                                                                             |                                                                                | r Gift screen (future<br>creen).     |