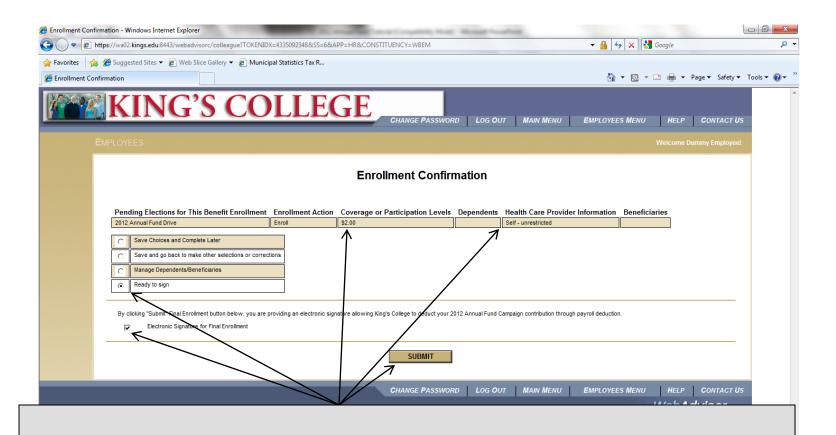

## **Review Gift and Allocation**

Please review your bi-weekly payroll deduction and allocations You are not done until you sign the form by clicking "Ready to Sign" and "Electronic Signature for Final Enrollment" and "Submit".