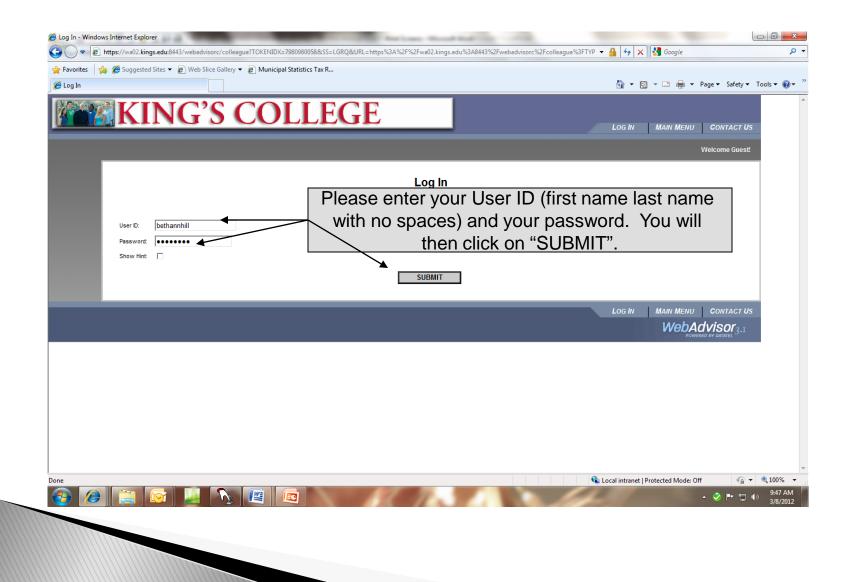

#### Choose your bi-weekly donation

| C Enter Bi-weekly Payroll Deduction Amount - Windows Internet Explorer                                         |                                                 | - 0 ×         |
|----------------------------------------------------------------------------------------------------------------|-------------------------------------------------|---------------|
| S S A https://wa02.kings.edu:8443/webadvisorc/colleague?TOKENIDX=8888425009&SS=4&APP=HR&CONSTITUENCY=WBEM      | 🕶 🔒 😽 🗙 Soogle                                  | + م           |
| 🔆 Favorites 🙀 🍘 Suggested Sites 🔻 🙋 Web Slice Gallery 🔻 🙋 Municipal Statistics Tax R                           | 👌 🔻 🔊 👻 🚍 🖛 👻 Page 🕶 Safety 🕶                   | Tools ▾ 🕡 ▾ 🌼 |
| KING'S COLLEGE                                                                                                 | EMPLOYEES MENU HELP CONTACT US                  | A             |
|                                                                                                                |                                                 |               |
| Enter Bi-weekly Payroll Deduction Amount                                                                       |                                                 |               |
| Benefit Maximum Annual Amount Pay Period Amount          2013 Annual Fund Drive       \$999,999.99         200 |                                                 |               |
| Save information and go to the next form      Do Reave changes and go to the next form      SUBMIT             |                                                 |               |
|                                                                                                                |                                                 |               |
| CHINGE PASSWORD   LOG OUT   MAIN MENU                                                                          | EMPLOYEES MENU HELP CONTACT US<br>WebAdvisor3.1 |               |
|                                                                                                                |                                                 |               |
|                                                                                                                |                                                 |               |
| Please enter the BI-WEEKLY payroll dedu                                                                        | iction here                                     |               |
| This will be deducted for each of the 26 pays starting with                                                    |                                                 | 2013.         |
| Once the bi-weekly payroll deduction amount is en<br>"Save information and go to the next form" and            |                                                 | I             |