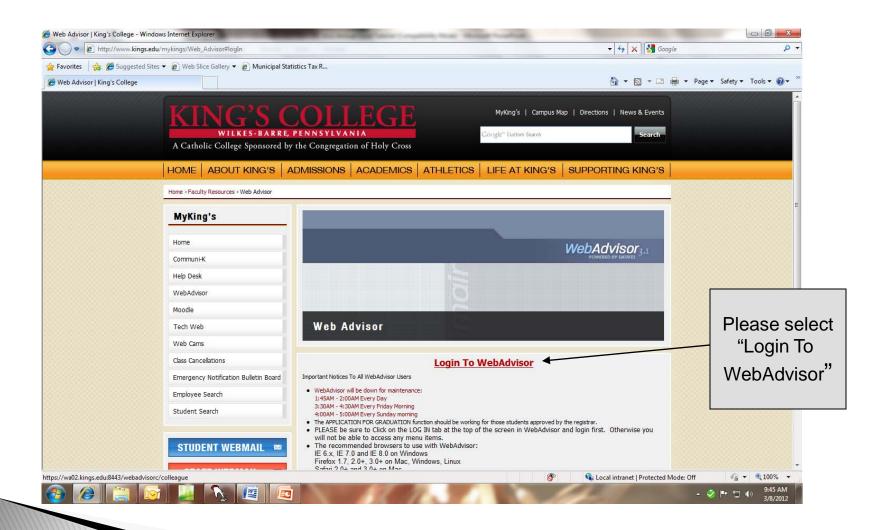

#### Select "Enroll or Change Benefits"

| 2013 Annual Fund Campaign - Windows Internet Explorer                                                              | □<br>M 4 4 × 3 Google                                                                 |
|--------------------------------------------------------------------------------------------------------------------|---------------------------------------------------------------------------------------|
| 🚱 🕞 🔻 🖻 https://wa02.kings.edu/8443/webadvisorc/colleague?TOKENIDX=8888425009&cSs=1&/APP=HR&CONSTITUENCY=WBE       | M Soogie V V                                                                          |
| 2013 Annual Fund Campaign                                                                                          | 🚡 🔻 🔝 🝷 🖃 👻 Page 👻 Safety 🔻 Tools 💌 🔞 💌 🦥                                             |
| KING'S COLLEGE                                                                                                     | ASSWORD LOG OUT MAIN MENU EMPLOYEES MENU HELP CONTACT US                              |
| EMPLOYEES                                                                                                          | Welcome Beth Ann Kolodgie!                                                            |
| 2013 Annual Fu                                                                                                     | ınd Campaign                                                                          |
| Current Benefits Coverage or Participation Levels Dependents Health You are not currently enrolled in any benefits | Care Provider Information Beneficiaries Available During This Enrollment Period       |
| Enroll or Change Benefits     C Clanage Dependents/Beneficiaries     Proceed to Enrollment Completion              |                                                                                       |
| Conti<br>∧                                                                                                         |                                                                                       |
| CHAN BE F                                                                                                          | ASSWORD LOG OUT MAIN MENU EMPLOYEES MENU HELP CONTACT US<br>WebAdvisor <sub>3.1</sub> |
| Please select "Enroll or Chan                                                                                      | ge Benefits" and then click on "Continue".                                            |