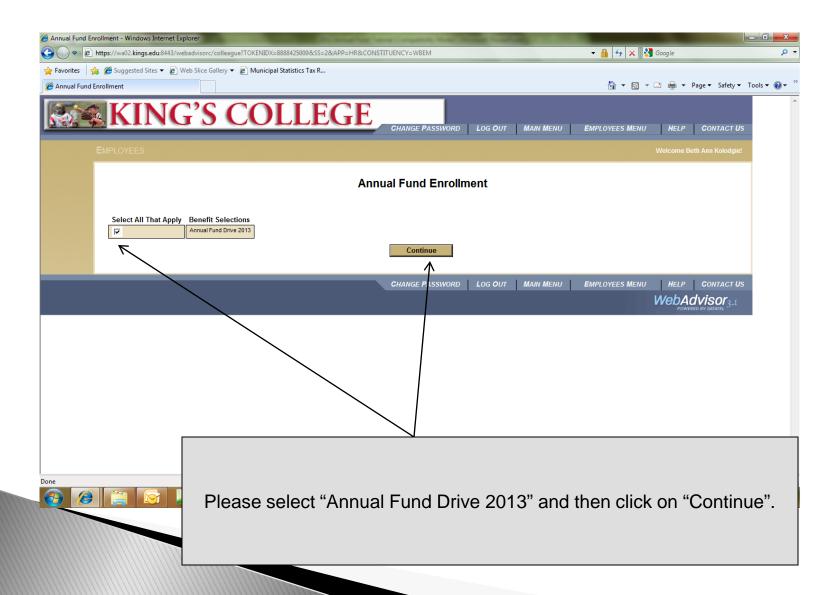

#### Select "2013 Annual Fund Campaign"

|                                                                    | pid=CORE-WBEM                      | 🗸 🔒 😚 🗙 👫 Google                                                          | <u>- 0 - Χ</u> |
|--------------------------------------------------------------------|------------------------------------|---------------------------------------------------------------------------|----------------|
|                                                                    | <u>.</u>                           | 🚵 🔻 🖾 🌧 👻 Page 🕶 Safety 🕶                                                 | Tools • 🕢 *    |
| EMPLOYEES - WEBADVISOR FOR EMPLOYEES MENU                          | CHANGE PASSWORD                    | LOG OUT MAIN MENU EMPLOYEES MENU CONTACT US<br>Welcome Beth Ann Kolodgie! |                |
| The following links may display confidential information.          |                                    |                                                                           |                |
| User Account                                                       |                                    | Communication                                                             |                |
| Im New to WebAdvisor<br>What's my User ID2                         | My Documents                       |                                                                           |                |
| What's my password<br>Chance Password                              |                                    | Financial Information                                                     |                |
| Address Change                                                     | Budget selection<br>Budget summary |                                                                           | =              |
| Employee Profile                                                   |                                    |                                                                           |                |
| Position Summary<br>Leave Plan Summary                             |                                    | Budgeting                                                                 |                |
| My Stipends                                                        | Budget selection<br>Budget summary |                                                                           |                |
| Pay Advices<br>View Pay Advices (For Administrators)               |                                    |                                                                           |                |
| W-2 Electronic Consent<br>W-2 (For Administrators)                 |                                    | Purchase Orders                                                           |                |
| W-2 Statements<br>T4 Electronic Consent                            |                                    | Work Orders                                                               |                |
| Current Benefits<br>2013 Annual Fund Campaign                      |                                    |                                                                           |                |
|                                                                    |                                    |                                                                           |                |
| Time Botry and Approval                                            |                                    |                                                                           |                |
| Time entry<br>Time history                                         |                                    |                                                                           |                |
| Time approval (for supervisors) Employee history (for supervisors) |                                    |                                                                           |                |
|                                                                    |                                    |                                                                           |                |
|                                                                    |                                    |                                                                           |                |
| Please click on "2013                                              | 3 Annual Fu                        | nd Campaign".                                                             |                |
|                                                                    |                                    | 말 제 😒 ~                                                                   | (1) 5/28/2013  |
|                                                                    |                                    |                                                                           |                |
|                                                                    |                                    |                                                                           |                |
|                                                                    |                                    |                                                                           |                |
|                                                                    |                                    |                                                                           |                |